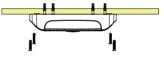

## 🛠 Installation diagram

Use an electric drill to drill four  $\phi$   $\Phi$ 8mm holes in the ceiling according to the size of 270x220mm.

### 2、

Install the plastic screws cover in our accessory package on the ceiling.

#### 3、

Use M6\*40 screws in the accessory bag to fix the lamps on the ceiling.