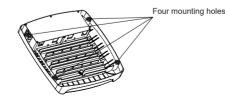

## 🛠 Installation diagram

Use an electric drill to drill four  $\phi$   $\Phi$ 8mm holes in the ceiling according to the size of 270x220mm.