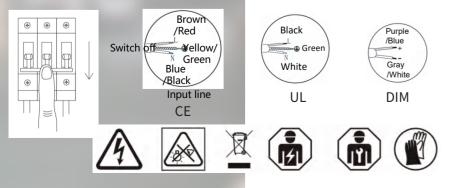

# 🛠 Installation

Cut off the power before the lamp connected, connect the line as follow.

#### Warning

- 1, Carefully read the installation instructions and ensure the mains supply is isolated before installation
- 2, All electrical work must be undertaken by a qualified contractor to ensure latest wiring regulations.
- 3, Disconnect power before installing or doing any maintenance.
- 4, This light should not be used in areas with limited ventilation or high ambient temperatures.