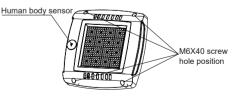

#### 3、

Use M6\*40 screws in the accessory bag to fix the lamps on the ceiling.