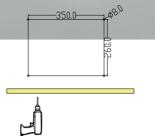

## 🛠 Installation diagram

Use an electric drill to drill four  $\phi$   $\Phi$ 8mm holes in the ceiling according to the size of 270x220mm.

### 2、

Install the plastic screws cover in our accessory package on the ceiling.

#### 3、

Use M6\*40 screws in the accessory bag to fix the lamps on the ceiling.