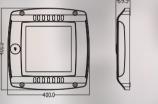

## Specification:

| Model No.:   | GL-CL75W       | GL-CL100W | GL-CL150W |
|--------------|----------------|-----------|-----------|
| Wattage :    | 75W            | 100W      | 150W      |
| Lumens:      | 11250lm        | 15000lm   | 22500lm   |
| Beam Angle:  |                | 90°/120°  |           |
| IP Rating:   |                | IP65      |           |
| N. W:        | 4.3Kg          | 4.4Kg     | 4.5Kg     |
| G. W:        | 5.2Kg          | 5.3Kg     | 5.4Kg     |
| Carton Size: | 450x450x120 MM |           |           |

# Fixture model and specification